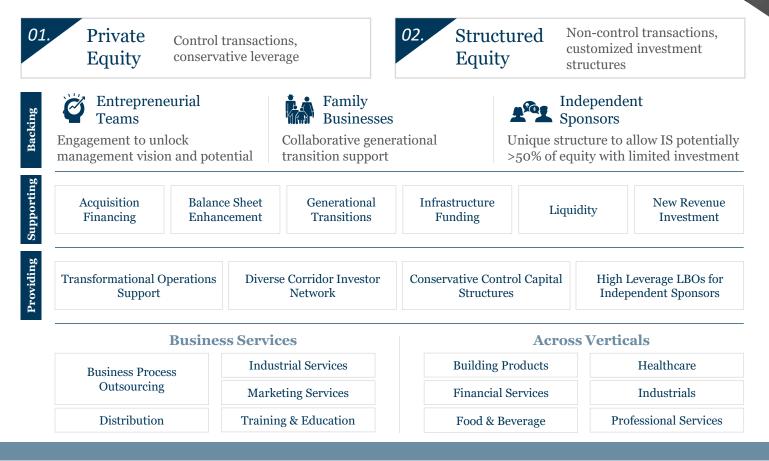

## CORRIDOR CAPITAL OVERVIEW

Corridor Capital manages committed funds and provides more than just investment capital. Through our collaborative, highly active approach, we work alongside management to build the infrastructure and processes to ensure sustainable scalable growth.

#### **Corridor Operations Support**

The in-house Corridor Operations & Advisory Group actively engages with portfolio companies to:

- Develop a robust finance department
- Support the implementation of more scalable operations
- Build a systematic revenue generation capability
- Implement technology to optimize cost and maximize quality and efficiency

#### **Corridor Investment Criteria**

- Business services sector companies
- \$2 \$8 million in trailing EBITDA
- US or Canada headquartered

12400 Wilshire Boulevard · Suite 645 · Los Angeles, CA 90025 · 310.442.7000 <u>www.corridorcapital.com</u> 